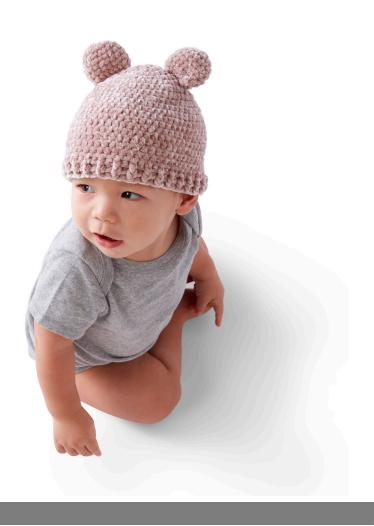

#### BERNAT **CUTIE CUB CROCHET HAT | CROCHET**



### **MATERIALS**

**Bernat® Baby Velvet™** (10.5 oz/300 g; 492 yds/450 m)

Sizes 6/12 18/24 mos

Bunny Brown (86028) ball

Size U.S. G/6 (4 mm) crochet hook or size needed to obtain gauge. Tapestry needle.



CROCHET I SKILL LEVEL: EASY

#### **ABBREVIATIONS**

**Approx** = Approximately

Ch = Chain(s)

**Dcbp** = Yoh and draw up a loop around post of next stitch at back of work, inserting hook from right to left. (Yoh and draw through 2 loops on hook) twice.

**Dcfp** = Yoh and draw up a loop around post of next stitch at front of work, inserting hook from right to left. (Yoh and draw through 2 loops on hook) twice.

**Hdc** = Half double crochet

**Rep** = Repeat

Rnd(s) = Round(s)

**Sc** = Single crochet

**SI st** = Slip stitch

**Yoh** = Yarn over hook

#### **SIZES**

To fit baby